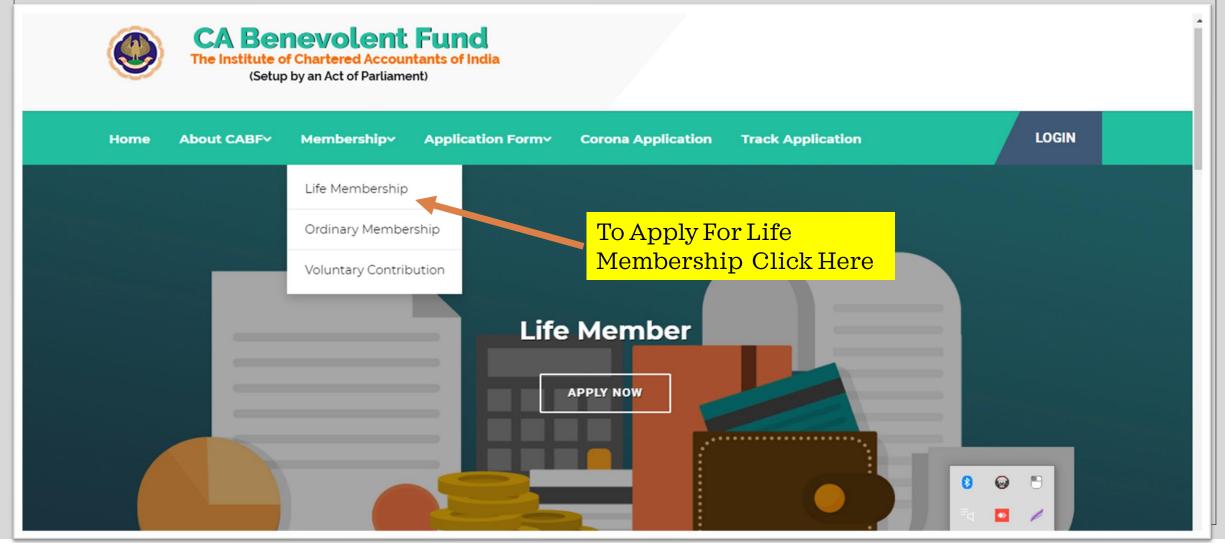

## Applying For Ordinary Membership

#### The institute of Chartered Accountants of India

(Setup by an Act of Parliament)

Home About CABFY MembershipY Application FormY Corona Application Track Application

**Application for CABF Assistance - Ordinary Membership** 