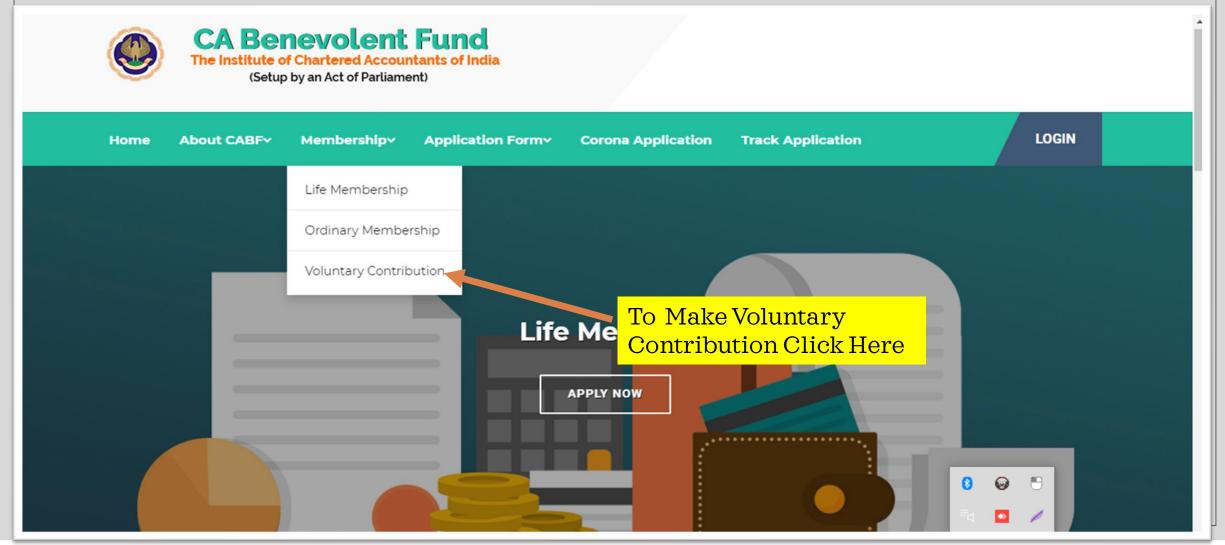

|      | Enter Your Depen<br>Details | dents        |
| D       |      |                             |              |
| Е       |      |                             |              |

#### **Declaration**

I, CA. hereby declare that the details stated above are true and correct to the best of my knowledge and belief.

**∢** GO BACK Amount to be paid CABF Order ₹1,000 Transaction ID: 191274345041 PAY INSTANTLY USING QR CODE Scan QR code using your Paytm app Paytm Click to enlarge SELECT AN OPTION TO PAY **Process Your Payment Using** Paytm Multiple Payment options Pay easily using your saved payment methods Debit Card Credit Card

# YOU WILL RECEIVE AN ACKNOWLEDGEMENT MAIL WITH CABF ORDINARY MEMBERSHIP NO. ALONG WITH 80 G CERTIFICATE OF YOUR PAYMENT

# Voluntary Contribution To CABF Fund





#### The institute of Chartered Accountants of India

(Setup by an Act of Parliament)

Home About CABFY MembershipY Application FormY Corona Application Track Application

#### **Application for CABF Assistance - Ordinary Membership**

Membership Number as per ICAI record:

Enter Your Membership No. (MRN) For Data Validation

Please enter 6 digits number

**SUBMIT** 

### **Application Form for Voluntary Contribution of CABF**

#### ulars of the applicant

| Details                                                          |
|------------------------------------------------------------------|
|                                                                  |
| All these Fields are Prefilled as per ICAI Records (Non Editable |
| por rorm tocords (11011 Edituble